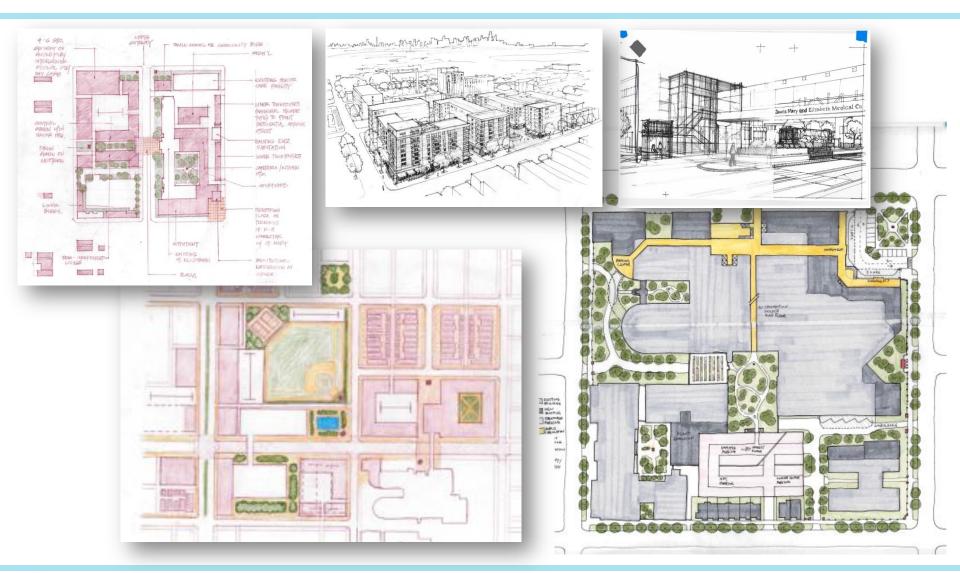

| 100                                 |



Farrel Public Discoverations



# Stakeholder Input





# Planning and Design Process







## Planning and Design Process







### Themes for a Shared Vision



- 1. Multi-generational Community
- 2. Connectivity
- 3. Environmental Health
- 4. Maximizing Medical Assets
- **5. Community Care Sites**





### Program and Policy

- Create space for innovative health partnerships
- Pursue Affordable and Senior Housing projects
- Advocate for the adoption and implementation of the Transit Future plan
- Partner with City Departments to improve green space access, walkability and corridor crossings
- Develop an Employer-Assisted Housing Program
- Implement the Women Out Walking Program in Humboldt Park
- Offer free Mental Health First Aid Training for community members, elected officials and staff





### Individual, Building & Neighborhood Health

### Individual Health

Asthma, diabetes, aging in place & mental h