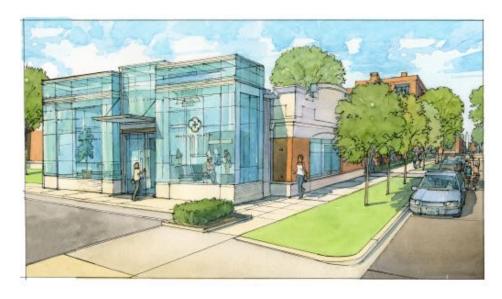

us – South of Division





#### St. Mary Hospital Program

- New Outpatient/Surgery Entrance
  - Pre/Post Op
  - 4 OR Expansion
  - Discharge Lobby
- New Visitor Entrance @ Division
- Retail Frontage
  - Cafe/Cafeteria @ Division & Oakley
  - Culinary Arts & Nutrition Center
- New Obstetrics Entrance
  - New Family Waiting
  - New Motor Court Arrival
- Healing Garden
- New Parking Garage





### St. Mary New Auto Entrance at Division & Leavitt







### St. Mary Division Street Visitors Entrance







### St. Mary Greenhouse above Oakley Service Drive







### **Presence Community Care Sites**

- Physician Immediate Care
  - Milwaukee Avenue
- Presence Medical Group Practices
- Family Medicine & PrimeCare
- New Physician Office
  - 5600 Block of W. Fullerton
- Affiliated Physicians









### Funding Examples

Land lease/sale revenue supermarket, offices, fitness center, market-rate housing

Building support programs

HUD 202, Mercy Housing, affordable housing tax credits

Philanthropy foundations, individuals and families





# Reimagining St. Elizabeth







### St. Elizabeth Passage Court to Western Ave.







## St. Mary North Development





## St. Mary New Auto Entrance at Division & Leavitt



### St. Mary Division Street Visitors Entrance







### St. Mary Greenhouse above Oakley Service Drive







### Presence Community Care Site



# **Connecting Our Communities**









Creating a shared vision for a healthy West Town.