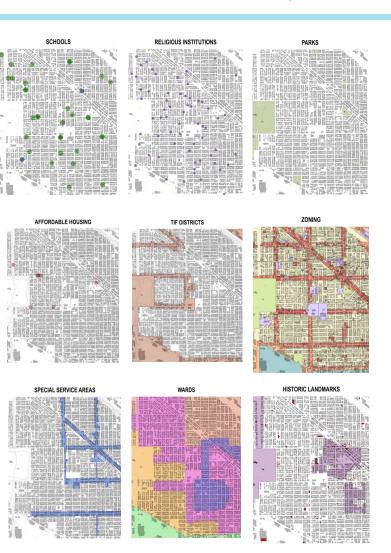

### West Town Identified Community Needs

- Safety, Violence, Jobs & Education:
   Social Determinants
- Mental Health and Substance Abuse
- Obesity and Diabetes
- Health Literacy

Priority community needs from the 2013 PSMEMC Community Health Needs Assessment