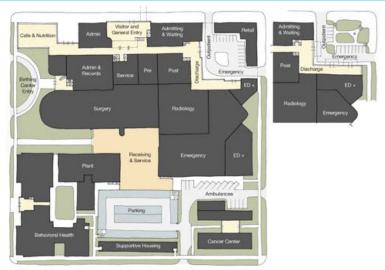

### Shifting Focus of Health Care

### Current

- Sick Care
- In-patient focused
- Fee for Service Medicine
- Hospital-centric

### **Future**

- Wellness
- More out-patient
- Population Health
- Community-centric