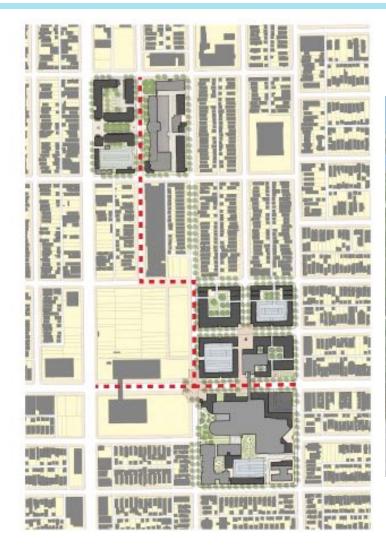

Individual, Building & Neighborhood Health

### Individual Health

Asthma, diabetes, aging in place & mental health.

### Building Health

Lead and asbestos abatement, reflective roofs, passive design and efficient mechanical systems.

### Neighborhood Health

Connected street network, access to parks, complete streets trees and sidewalks, improve water management (depaving), install electrical outlets for autos.









### **Analysis of Community Context**







**Ambulatory** 

Supermarket





# **Neighborhood Assets**









## **Existing Facilities**







- St. Elizabeth
- St. Mary
- Nazareth Family Center
- Medical Office Buildings





## Mobility







### Thoroughfare Sections





### Intersection at Western & Division







### **Shared Street North-South Connector**







### **PSMEMC - Saint Elizabeth Campus**



- Resurrection University
  - Community Clinic
  - Dental School & Clinic
- Continuing Care Retirement Center
  - Independent Living
    - Low Income Senior Housing
  - Assisted Living
  - Skilled Nursing Unit
- Hospice/Palliative Care
- Daycare Inter-generational
- Small Grocery Store
- Small Workout Center
- Medical Incubator Offices







### St. Elizabeth Proposed Program

#### West Block Program

| Prog | ram Element                  | Size       | Parking                           | Required   | Stories     |
|------|------------------------------|------------|-----------------------------------|------------|-------------|
| 1.8  | (EC) Parking Structure       | 151,265 sf | 400 spaces                        | n/a.       | 6