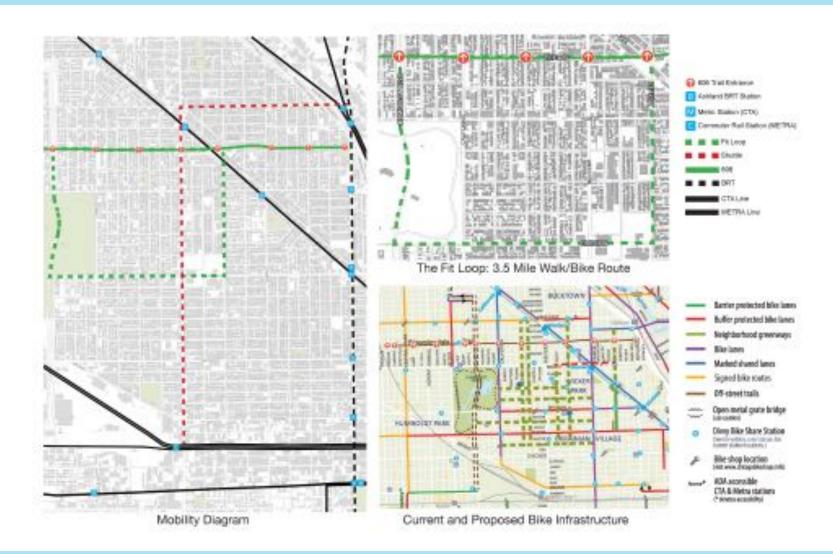

ogram in Humboldt Park
- Offer free Mental Health First Aid Training for community members, elected officials and staff





### Individual, Building & Neighborhood Health

### Individual Health

Asthma, diabetes, aging in place & mental health.

### Building Health

Lead and asbestos abatement, reflective roofs, passive design and efficient mechanical systems.

### Neighborhood Health

Connected street network, access to parks, complete streets trees and sidewalks, improve water management (depaving), install electrical outlets for autos.









### **Analysis of Community Context**







**Ambulatory** 

Supermarket





# **Neighborhood Assets**









## **Existing Facilities**







- St. Elizabeth
- St. Mary
- Nazareth Family Center
- Medical Office Buildings





## Mobility







### Thoroughfare Sections





### Intersection at Western & Division







### **Shared Street North-South Connector**







### **PSMEMC - Saint Elizabeth Campus**



- Resurrection University
  - Community Clinic
  - Dental School & Clinic
- Continuing Care Retirement Center
  - Independent Living
    - Low Income Senior Housing
  - Assisted Living
  - Skilled Nursing Unit
- Hospice/Palliative Care
- Daycare Inter-generational
- Small Grocery Store
- Small Workout Center
- Medical Incubator Offices







### St. Elizabeth Proposed Program

#### West Block Program

| Prog | ram Element                  | Size       | Parking                           | Required   | Stories     |
|------|------------------------------|------------|-----------------------------------|------------|