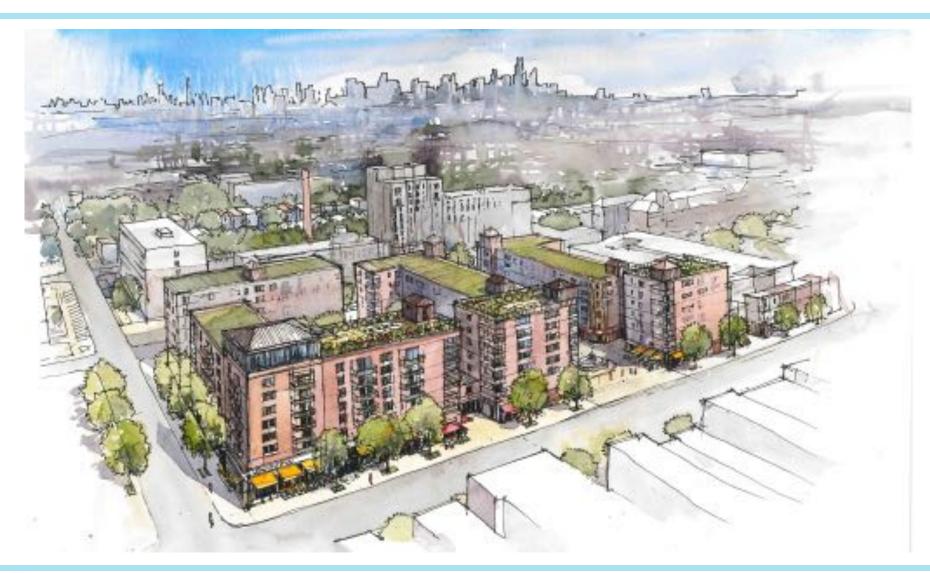

| 354 spaces |         |
|       | Parking Balance           | -           | - 340 spaces, excluding on-street |            | treet.  |
|       |                           |             |                                   |            |         |

#### St Elizabeth Campus

This page details the program for full buildout on the St. Elizabeth block (east block) and the block to its west (west block) with a focus on perking. Development on both blocks can be accommodated within the existing parking structure (1). The calculations anticipate two additional floors being added to the parking structure which the structure was designed for. Note that Resurrection University parking requirements are estimates as they are subject to a detailed parking study.







# Reimagining St. Elizabeth







### St. Elizabeth Passage Court to Western Ave.





## St. Mary Existing Conditions



### St. Mary with North Development Options







# St. Mary North Development







### PSMEMC - St. Mary Campus – South of Division





#### St. Mary Hospital Program

- New Outpatient/Surgery Entrance
  - Pre/Post Op
  - 4 OR Expansion
  - Discharge Lobby
- New Visitor Entrance @ Division
- Retail Frontage
  - Cafe/Cafeteria @ Division & Oakley
  - Culinary Arts & Nutrition Center
- New Obstetrics Entrance
  - New Family Waiting
  - New Motor Court Arrival
- Healing Garden
- New Parking Garage





### St. Mary New Auto Entrance at Division & Leavitt







### St. Mary Division Street Visitors Entrance







### St. Mary Greenhouse above Oakley Service Drive







### **Presence Community