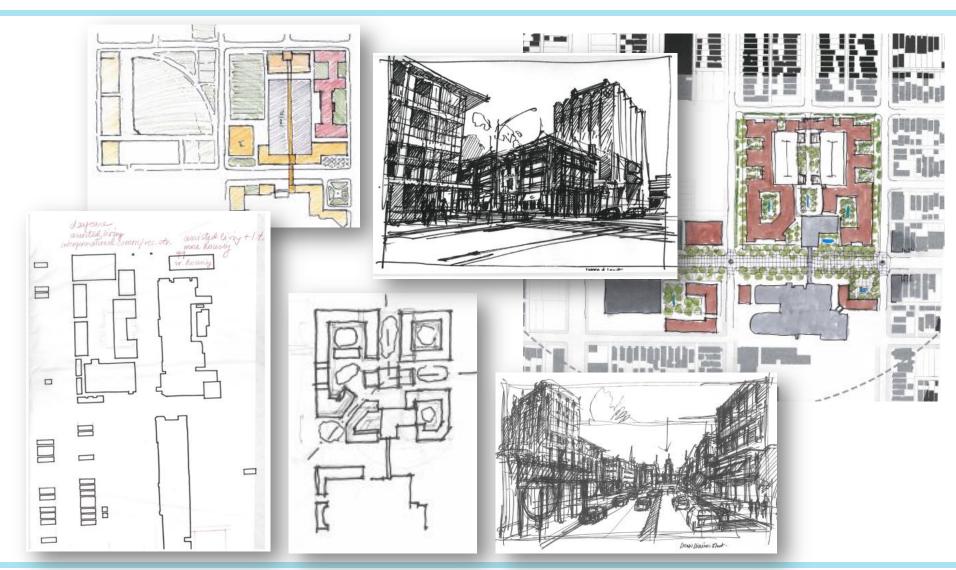

| 100                                 |



Farrel Public Discoverations



# Stakeholder Input





# Planning and Design Process







## Planning and Design Process







### Themes for a Shared Vision



- 1. Multi-generational Community
- 2. Connectivity
- 3. Environmental Health
- 4. Maximizing Medical Assets
- **5. Community Care Sites**





### Program and Policy

- Create space for innovative health partnerships
- Pursue Affordable and Senior Housing projects
- Advocate for the adoption and implementation of the Transit Future plan
- Partner with City Departments to improve green space access, walkability and corridor crossings
- Develop an Employer-Assisted Housing Program
- Implement the Women Out Walking Program in Humboldt Park
- Offer free Mental Health First Aid Training for community members, elected officials and staff





### Individual, Building & Neighborhood Health

### Individual Health

Asthm