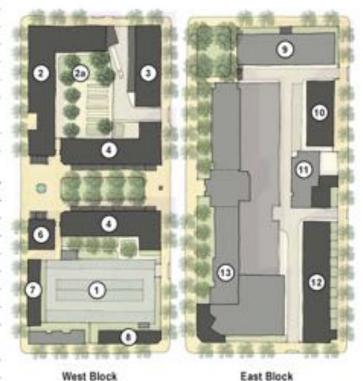

f   | - 14 spaces                       | 354 spaces |         |
|       | Parking Balance           | -           | - 340 spaces, excluding on-street |            | treet.  |
|       |                           |             |                                   |            |         |

#### St Elizabeth Campus

This page details the program for full buildout on the St. Elizabeth block (east block) and the block to its west (west block) with a focus on perking. Development on both blocks can be accommodated within the existing parking structure (1). The calculations anticipate two additional floors being added to the parking structure which the structure was designed for. Note that Resurrection University parking requirements are estimates as they are subject to a detailed parking study.







# Reimagining St. Elizabeth







### St. Elizabeth Passage Court to Western Ave.





## St. Mary Existing Conditions



### St. Mary with North Development Options







# St. Mary North Development







### PSMEMC - St. Mary Campus – South of Division





#### St. Mary Hospital Program

- New Outpatient/Surgery Entrance
  - Pre/Post Op
  - 4 OR Expansion
  - Discharge Lobby
- New Visitor Entrance @ Division
- Retail Frontage
  - Cafe/Cafeteria @ Division & Oakley
  - Culinary Arts & Nutrition Center
- New Obstetrics Entrance
  - New Family Waiting
  - New Motor Court Arrival
- Healing Garden
- New Parking Garage





### St. Mary New Auto Entrance at Division & Leavitt







### St. Mary Division Street Visitors Entrance







### St. Mary Greenhouse above Oakley Service Dr