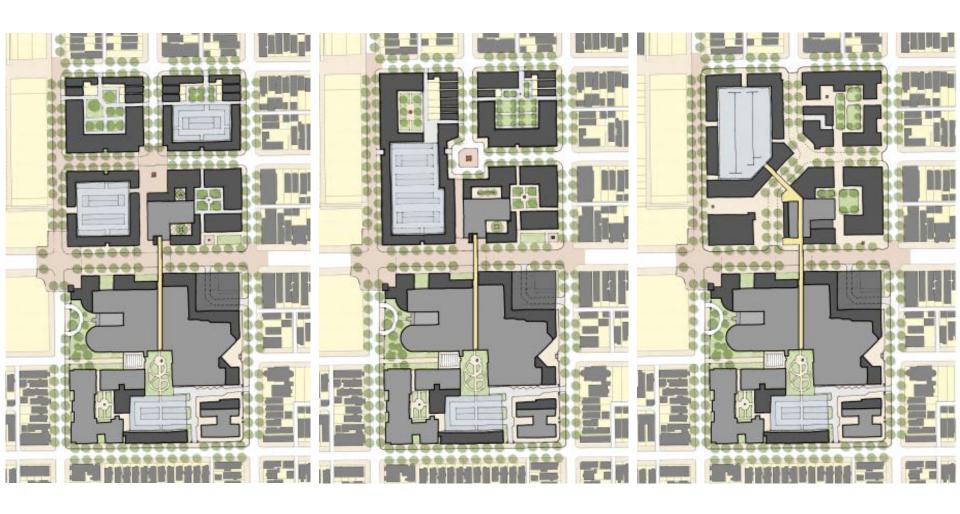

|
|       |                           |             |                                   |            |         |

#### St Elizabeth Campus

This page details the program for full buildout on the St. Elizabeth block (east block) and the block to its west (west block) with a focus on perking. Development on both blocks can be accommodated within the existing parking structure (1). The calculations anticipate two additional floors being added to the parking structure which the structure was designed for. Note that Resurrection University parking requirements are estimates as they are subject to a detailed parking study.







# Reimagining St. Elizabeth







### St. Elizabeth Passage Court to Western Ave.





## St. Mary Existing Conditions



### St. Mary with North Development Options







# St. Mary North Development







### PSMEMC - St. Mary Campus – South of Division





#### St. Mary Hospital Program

- New Outpatient/Surgery Entrance
  - Pre/Post Op
  - 4 OR Expansion
  - Discharge Lobby
- New Visitor Entrance @ Division
- Retail Frontage
  - Cafe/Cafeteria @ Division & Oakley
  - Culinary Arts & Nutrition Center
- New Obstetrics Entrance
  - New Family Waiting
  - New Motor Court Arrival
- Healing Garden
- New Parking Garage





### St. Mary New Auto Entrance at Division & Leavitt







### St. Mary Division Street Visitors Entrance







### St. Mary Greenhouse above Oakley Service Drive







### **Presence Community Care Sites**

- Physician Immediate Care
  - Milwaukee Avenue
- Presence Medical Group Practices
- Family Medicine & PrimeCare
- New Physi