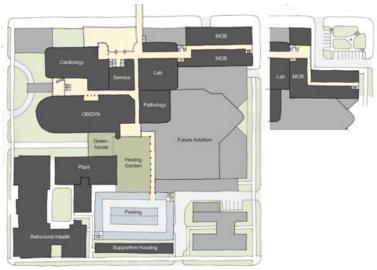

### Shifting Focus of Health Care

### Current

- Sick Care
- In-patient focused
- Fee for Service Medicine
- Hospital-centric

### **Future**

- Wellness
- More out-patient
- Population Health
- Community-centric