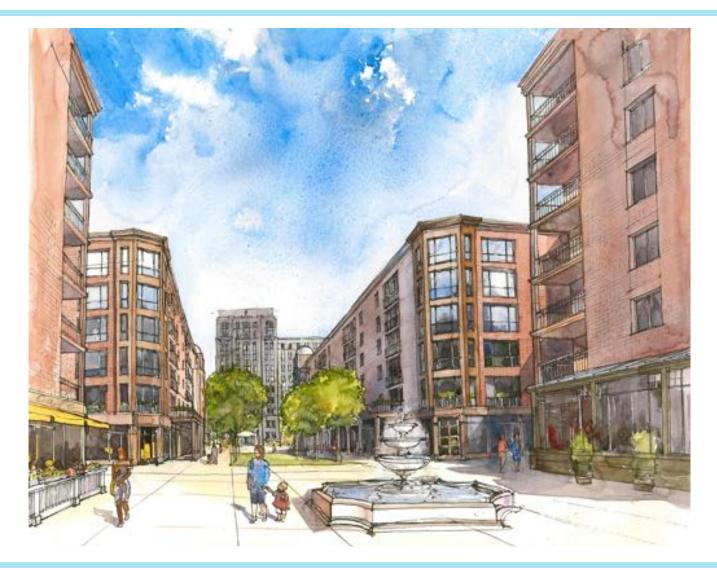

| -           | - 340 spaces, excluding on-street |            | treet.  |
|       |                           |             |                                   |            |         |

#### St Elizabeth Campus

This page details the program for full buildout on the St. Elizabeth block (east block) and the block to its west (west block) with a focus on perking. Development on both blocks can be accommodated within the existing parking structure (1). The calculations anticipate two additional floors being added to the parking structure which the structure was designed for. Note that Resurrection University parking requirements are estimates as they are subject to a detailed parking study.







# Reimagining St. Elizabeth







### St. Elizabeth Passage Court to Western Ave.





## St. Mary Existing Conditions



### St. Mary with North Development Options







# St. Mary North Development







### PSMEMC - St. Mary Campus – South of Division





#### St. Mary Hospital Program

- New Outpatient/Surgery Entrance
  - Pre/Post Op
  - 4 OR Expansion
  - Discharge Lobby
- New Visitor Entrance @ Division
- Retail Frontage
  - Cafe/Cafeteria @ Division & Oakley
  - Culinary Arts & Nutrition Center
- New Obstetrics Entrance
  - New Family Waiting
  - New Motor Court Arrival
- Healing Garden
- New Parking Garage





### St. Mary New Auto Entrance at Division & Leavitt







### St. Mary Division Street Visitors Entrance







### St. Mary Greenhouse above Oakley Service Drive







### **Presence Community Care Sites**

- Physician Immediate Care
  - Milwaukee