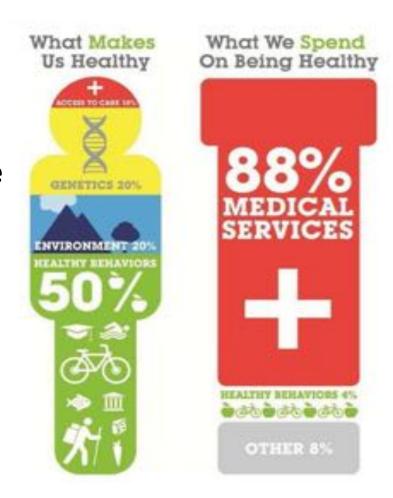

### Shifting Focus of Health Care

### Current

- Sick Care
- In-patient focused
- Fee for Service Medicine
- Hospital-centric

### **Future**

- Wellness
- More out-patient
- Population Health
- Community-centric